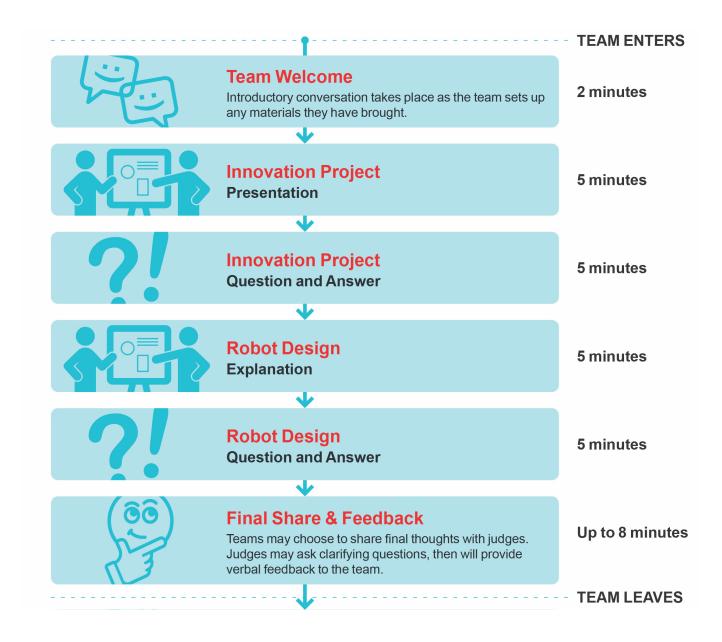

### **Judging Format**

Judging will be a new experience for many students. Be assured that all judges have been trained and are volunteering their time to celebrate the season with your team. Here is the flowchart that is provided by FIRST and is followed at all events.

As you can see, your team will be in the judging room for 30 minutes talking about their entire FIRST LEGO League season. We recommend that you practice this judging format with your teams prior to the event. Help them get use to doing a presentation, followed by answering questions and so forth. As we all know, getting them to stand still for 30 minutes can be a struggle for some. Practicing this format before the event will help them be more prepared for it. We will use this format in this exact order so that no one is surprised in the judging rooms. Coaches are allowed in the judging room. Only two coaches can enter and they must be silent observers of the judging process and refrain from influencing the session in any way. Teams should not bring any handouts or engineering notebooks to give to the judges. The judges will not look at them after the students leave the judging room. Please help them prepare to explain their season without the need for leave-behinds.