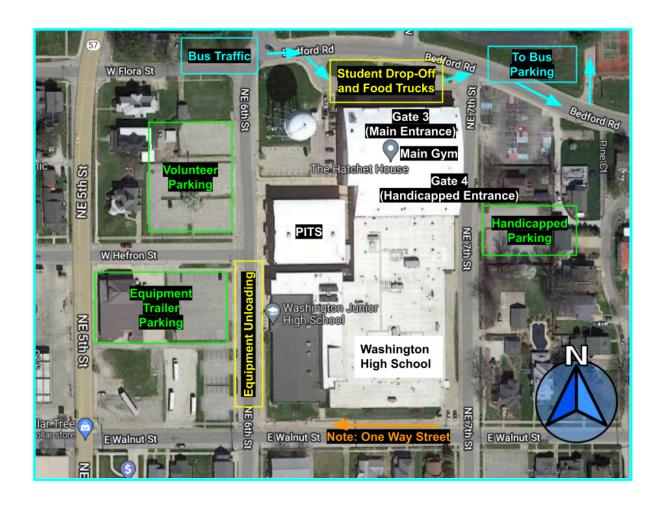

## WHS Outside Map for FRC Competition 2025

**Location:** Washington High School

608 E. Walnut St. Washington, IN 47501

## **Directions and Notes:**

1. Buses should drive into Washington via IN-57 (locally called NE 5th St.)

- 2. The main entrance for this competition will be Gate 3, located on Bedford Rd. Buses should unload students at this gate, and then park behind the tennis courts as seen in the upper right hand corner of the map.
- 3. If a person needs handicap access they may enter through Gate 4. Gate 3 is only accessible by stairs.
- 4. Spectator parking will be in any unmarked parking lot, mainly north of the gym. (Not pictured on the map.)
- 5. Teams will unload/load on NE 6th St. in front of the pit location (the junior high gym.)
- 6. Food trucks will be located by Gate 3.
- 7. NOTE: Walnut St. is a one-way street heading west.